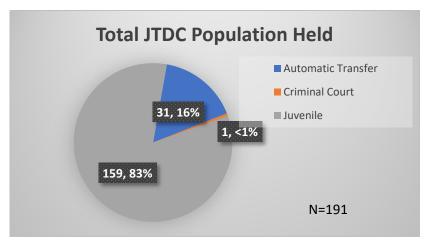

<sup>\*</sup>Age, Gender and Race for Criminal Court population (N=1) is not represented in this report.