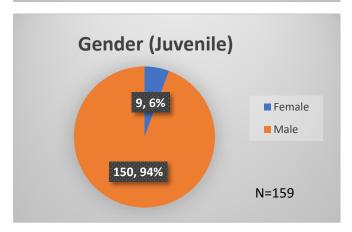

## Daily Data Dashboard – September 28, 2023 Demographics for JTDC Population Thursday Morning Midnight Count

Total # of probation Involved youth1: 1,290











Data sources: cFive Supervisor - Probation Population and RMIS - JTDC Population

<sup>&</sup>lt;sup>1</sup> Probation Active: Any youth who is pending sentencing with an active social history, has been formally placed on probation or supervision with Cook County Juvenile Probation on the date of the report.

<sup>\*</sup>Age, Gender and Race for Criminal Court population (N=1) is not represented in this report.

## Daily Data Dashboard – September 28, 2023 Demographics for JTDC Population Thursday Morning Midnight Count