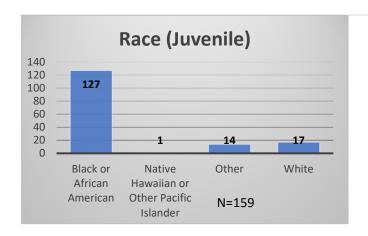

## Daily Data Dashboard – September 28, 2023 Demographics for JTDC Population Thursday Morning Midnight Count

Total # of probation Involved youth1: 1,290

Data sources: cFive Supervisor - Probation Population and RMIS - JTDC Population