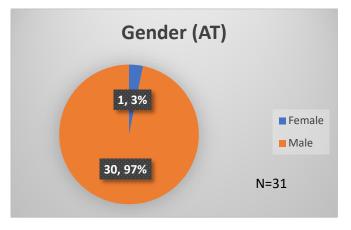

<sup>\*</sup>Age, Gender and Race for Criminal Court population (N=1) is not represented in this report.