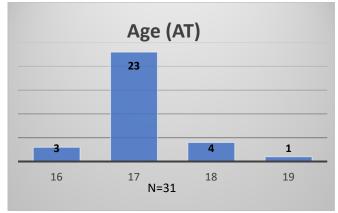

## Daily Data Dashboard – September 28, 2023 Demographics for JTDC Population Thursday Morning Midnight Count

Total # of probation Involved youth1: 1,290











Data sources: cFive Supervisor - Probation Population and RMIS - JTDC Population

<sup>&</sup>lt;sup>1</sup> Probation Active: Any youth who is pending sentencing with an active social history, has been formally placed on probation or supervision with Cook County Juvenile Probation on the date of the report.

<sup>\*</sup>Age, Gender and Race for Criminal Court population (N=1) is not represented in this report.

## Daily Data Dashboard – September 28, 2023 Demographics for JTDC Population Thursday Morning Midnight Count