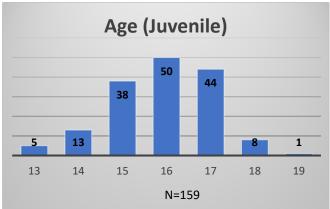

## Daily Data Dashboard – September 28, 2023 Demographics for JTDC Population Thursday Morning Midnight Count

Total # of probation Involved youth1: 1,290











Data sources: cFive Supervisor - Probation Population and RMIS - JTDC Population

<sup>&</sup>lt;sup>1</sup> Probation Active: Any youth who is pending sentencing with an active social history, has been formally placed on probation or supervision with Cook County Juvenile Probation on the date of the report.

<sup>\*</sup>Age, Gender and Race for Criminal Court population (N=1) is not represented in this report.

## Daily Data Dashboard – September 28, 2023 Demographics for JTDC Population Thursday Morning Midnight Count